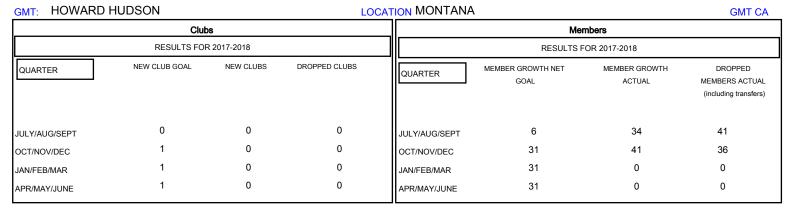

## GOALS AND ACTUAL NEW CLUBS CUMULATIVE

| DROPPED CLUBS: 0  DROPPED MEMBERS |    | 34 CLUBS OF 66 ADDED 1 OR MORE<br>NEW MEMBERS | GENDER DISTRIBUTION  MALE 1,261 (73.70%)  FEMALE 450 (26.30%)  Women Percentage Fiscal Year Goal: 27% |     |
|-----------------------------------|----|-----------------------------------------------|-------------------------------------------------------------------------------------------------------|-----|
| DECEASED                          | 10 | CLICK HERE FOR CUMULATIVE  MEMBERSHIP DATA    | TOTAL FAMILY UNIT MEMBERS                                                                             | 295 |
| CLUB CANCELLED                    | 0  |                                               |                                                                                                       | 450 |
| OTHER                             | 67 |                                               | FAMILY MEMBERS PAYING HALF DUES                                                                       | 150 |
| TOTAL                             | 77 |                                               |                                                                                                       |     |