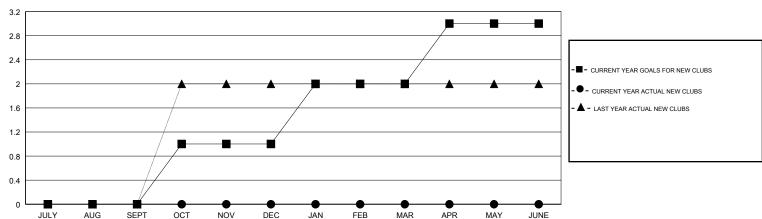

## GOALS AND ACTUAL NEW CLUBS CUMULATIVE

| DROPPED CLUBS: 0  DROPPED MEMBERS |    | 34 CLUBS OF 66 ADDED 1 OR MORE<br>NEW MEMBERS | GENDER DISTRIBUTION  MALE 1,261 (73.70%)  FEMALE 450 (26.30%)  Women Percentage Fiscal Year Goal: 27% |     |
|-----------------------------------|----|-----------------------------------------------|-------------------------------------------------------------------------------------------------------|-----|
| DECEASED                          | 10 | CLICK HERE FOR CUMULATIVE  MEMBERSHIP DATA    | TOTAL FAMILY UNIT MEMBERS                                                                             | 295 |
| CLUB CANCELLED                    | 0  |                                               |                                                                                                       | 450 |
| OTHER                             | 67 |                                               | FAMILY MEMBERS PAYING HALF DUES                                                                       | 150 |
| TOTAL                             | 77 |                                               |                                                                                                       |     |