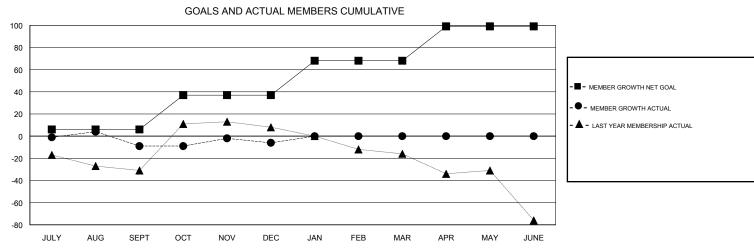

## GOALS AND ACTUAL NEW CLUBS CUMULATIVE

| DROPPED CLUBS: 0  DROPPED MEMBERS |    | 34 CLUBS OF 66 ADDED 1 OR MORE<br>NEW MEMBERS | GENDER DISTRIBUTION  MALE 1,261 (73.70%)  FEMALE 450 (26.30%)  Women Percentage Fiscal Year Goal: 27% |     |
|-----------------------------------|----|-----------------------------------------------|-------------------------------------------------------------------------------------------------------|-----|
| DECEASED                          | 10 | CLICK HERE FOR CUMULATIVE  MEMBERSHIP DATA    | TOTAL FAMILY UNIT MEMBERS                                                                             | 295 |
| CLUB CANCELLED                    | 0  |                                               |                                                                                                       | 450 |
| OTHER                             | 67 |                                               | FAMILY MEMBERS PAYING HALF DUES                                                                       | 150 |
| TOTAL                             | 77 |                                               |                                                                                                       |     |